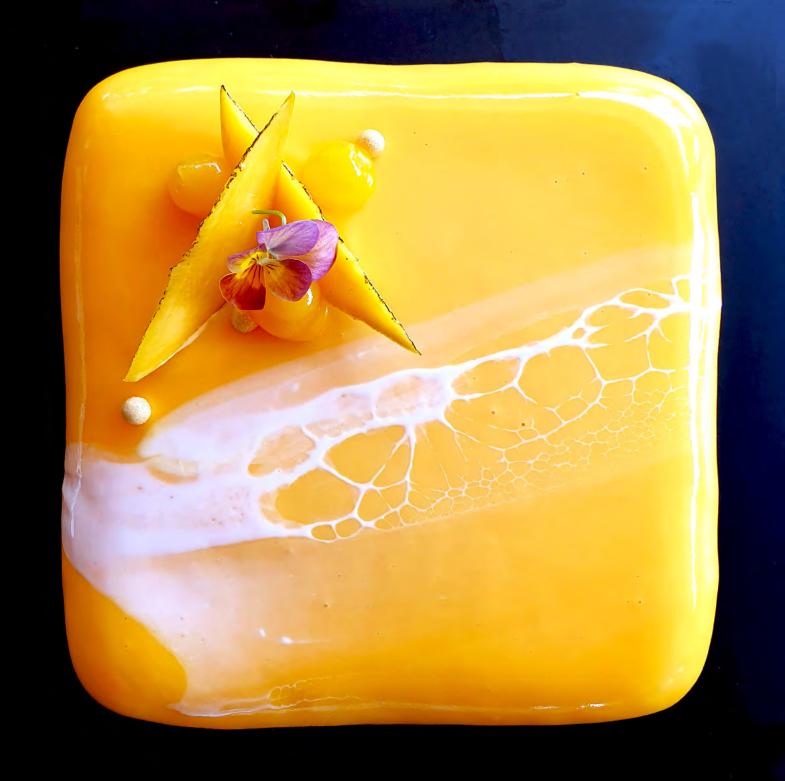

### **TROPICAL**

Mango, Passionfruit, Coconut Featuring Valrhona Opalys 33% White Chocolate with aromas of fresh milk and natural vanilla.

Mango creamy centre, Passionfruit mousse, Coconut dacquoise.

Perfect for 10 slices
Can be cut up to 16 smaller slices