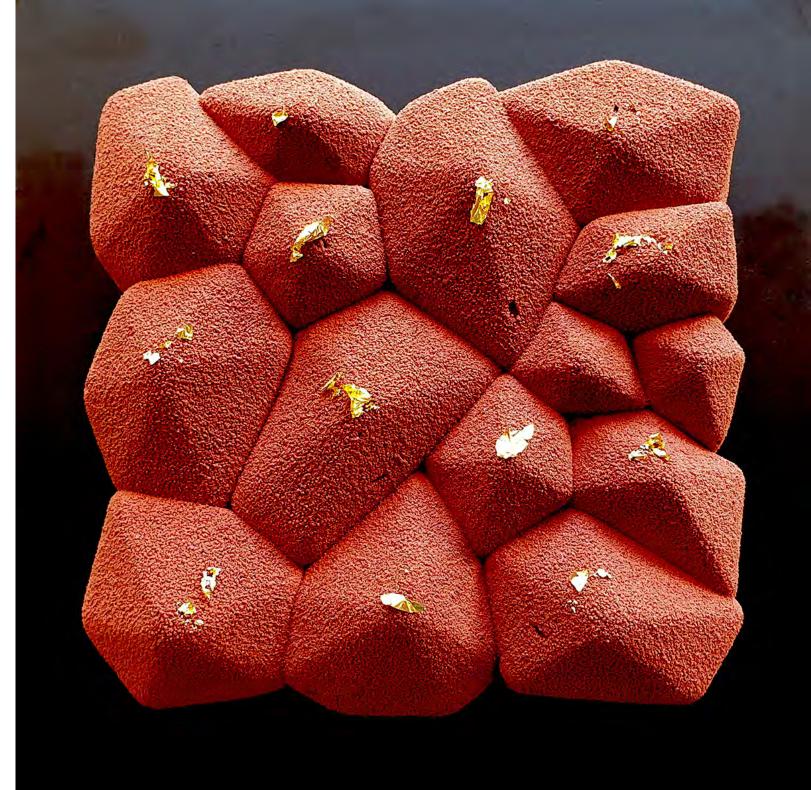

### **CHOCOLATE**

Featuring Valrhona Manjari 64% dark Couverture, Single Origin from Madagascar with a fresh acidic sharp bouquet and red fruit notes.

Dark chocolate sponge, smooth chocolate cream centre, Manjari chocolate mousse, crunchy nut praline.

Perfect for 10 slices

Can be cut up to 16 smaller slices