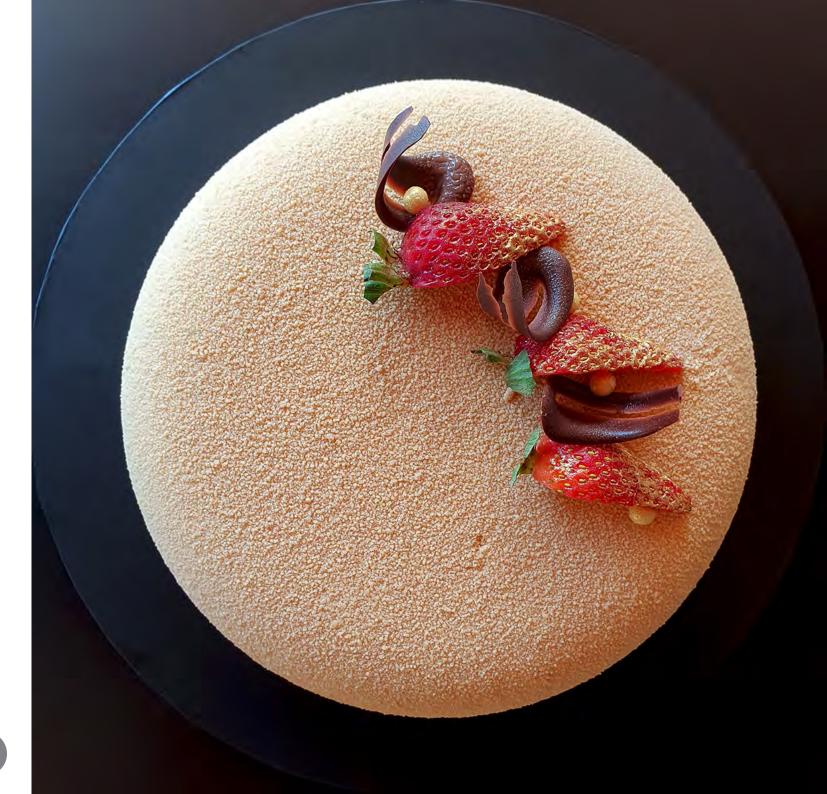

### **STRAWBERRY**

Featuring Valrhona Blond Dulcey 32%. Smooth creamy chocolate with a warm blonde colour, buttery, toasty with a hint of shortbread flavour.

Rich chocolate cake with a strawberry confit centre.

Perfect for 10 slices

Can be cut up to 16 smaller slices

|     |                   | _  | 1 |        |        |    |
|-----|-------------------|----|---|--------|--------|----|
| m   | $\mathbf{\Omega}$ | n  |   | $\cap$ | $\cap$ | n  |
| 111 | U                 | 11 | u | U      | U      | 11 |