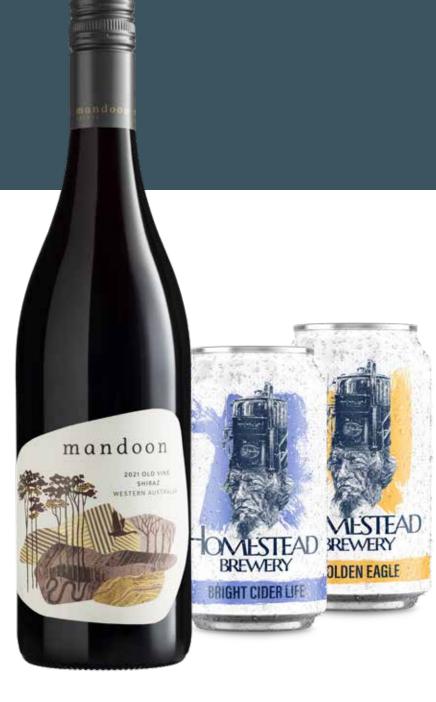

## **BEVERAGE PACKAGES**

All beverage packages include a selection of Homestead beers, cider and assorted soft drinks

### **BEVERAGE PACKAGE ONE**

**1 hour** \$33 p.p **2 hour** \$38 p.p **3 hour** \$45 p.p

#### **Preselected**

Vintage Sparkling Surveyors White Surveyors Red

### **BEVERAGE PACKAGE TWO**

**1 hour** \$39 p.p **2 hour** \$45 p.p **3 hour** \$53 p.p

## Choice of 1 Sparkling, 2 White Wines & 2 Red Wines

Vintage Sparkling Surveyors Red
Rose Old Vine Shiraz
Surveyors White Cabernet Merlot

Late Harvest Sauvignon Blanc

## BEVERAGE PACKAGE THREE

**1 hour** \$64 p.p **2 hour** \$69 p.p **3 hour** \$76 p.p

## Choice of 1 Sparkling, 3 White Wines & 3 Red Wines

Reserve Sparkling Old Vine Grenache

"Block 1895" Verdelho Reserve Shiraz

Reserve Chardonnay Reserve Cabernet Sauvignon

Reserve Semillon