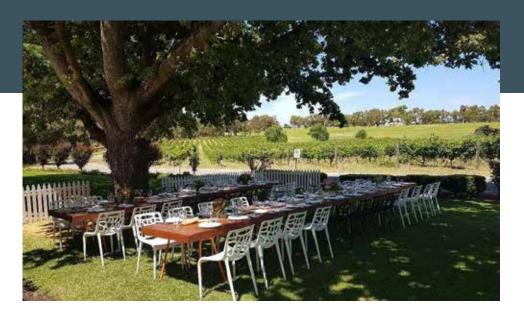

We invite you to enjoy a Long Table Lunch with friends, complete with shared-style roast meats, slow roasted vegetables, fresh salads and tasty desserts; all on rustic tables in your own white picket fenced private space under the trees on our Llawn.

Our Long Table Lunches typically start at 12 noon and finshes at 3pm. Food service will begin at 12pm sharp for all guests, unless pre arranged otherwise. Meals are served shared-style on the table for all to enjoy. This package is for a minimum of 30 guests and a maximum of 60.

## THE HUT LAWN

Located closer to the main lawn area, this space has ample shade during most months of the year. It is located conveniently next to the popular kids playground to allow you to keep an eye on the little ones, but far enough away to keep the noise at bay. Walking distance from the Garden Bar, this space is perfect for family long table lunches. On weekends, enjoy live music under the plane trees.