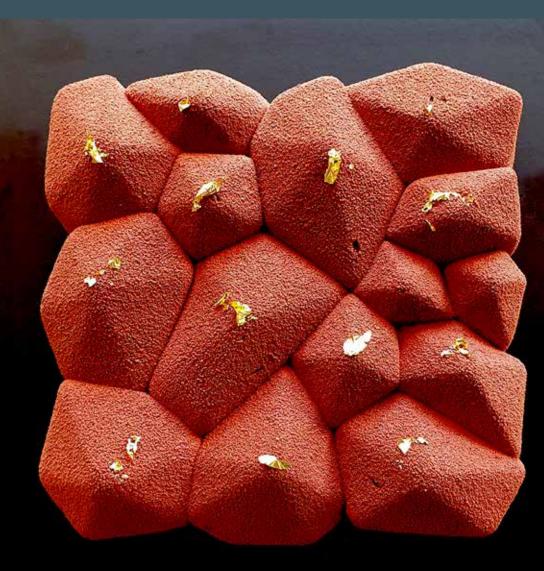

Featuring Valrhona Manjari 64% dark Couverture, Single Origin from Madagascar with a fresh acidic sharp bouquet and red fruit notes.

Dark chocolate sponge, smooth chocolate cream centre, Manjari chocolate mousse, crunchy nut praline.

Perfect for 10 slices
Can be cut up to 16 smaller slices