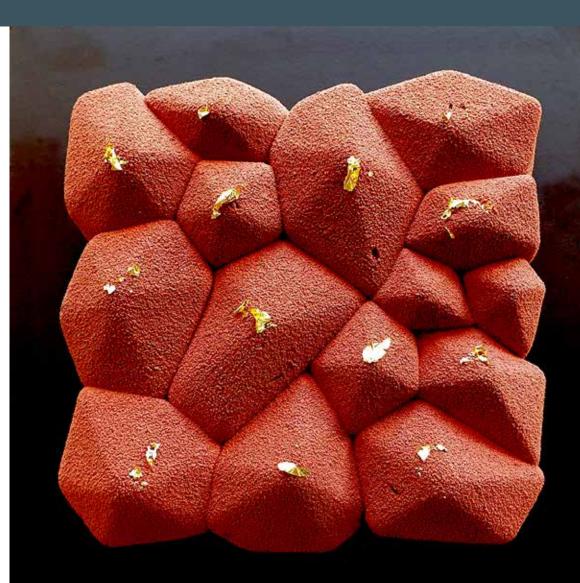

Featuring Valrhona Manjari 64% dark Couverture, Single Origin from Madagascar with a fresh acidic sharp bouquet and red fruit notes.

Dark chocolate sponge, smooth chocolate cream centre, Manjari chocolate mousse, crunchy nut praline.

Perfect for 10 slices
Can be cut up to 16 smaller slices