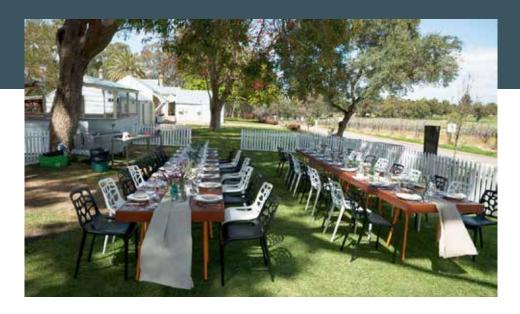

We invite you to enjoy a Long Table Lunch with friends, complete with shared-style roast meats, slow roasted vegetables, fresh salads and tasty desserts; all on rustic tables in your own white picket fenced private space under the trees on our Llawn.

Our Long Table Lunches typically start at 12 noon and finshes at 3pm. Food service will begin at 12pm sharp for all guests, unless pre arranged otherwise. Meals are served shared-style on the table for all to enjoy. This package is for a minimum of 30 guests and a maximum of 60.

## THE HUT LAWN

Located closer to the main lawn area, this space has ample shade during most months of the year. It is located conveniently next to the popular kids playground to allow you to keep an eye on the little ones, but far enough away to keep the noise at bay. Walking distance from the Garden Bar, this space is perfect for family long table lunches. On weekends, enjoy live music under the plane trees.