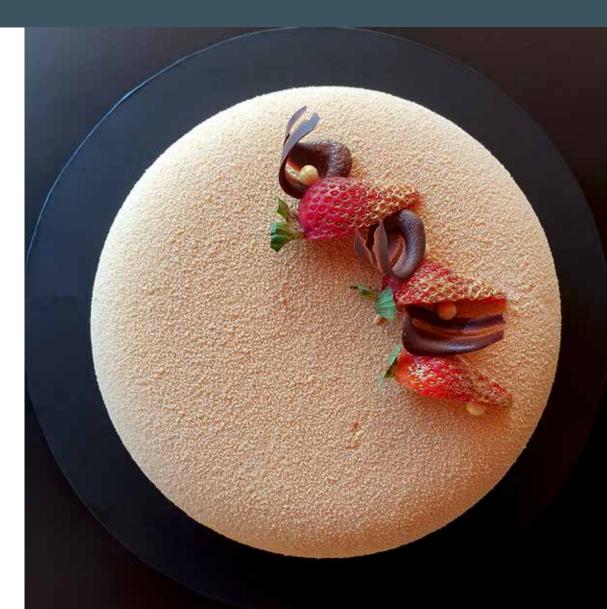

Featuring Valrhona Manjari 64% dark Couverture, Single Origin from Madagascar with a fresh acidic sharp bouquet and red fruit notes.

Dark chocolate sponge, smooth chocolate cream centre, Manjari chocolate mousse, crunchy nut praline.

## **STRAWBERRY**