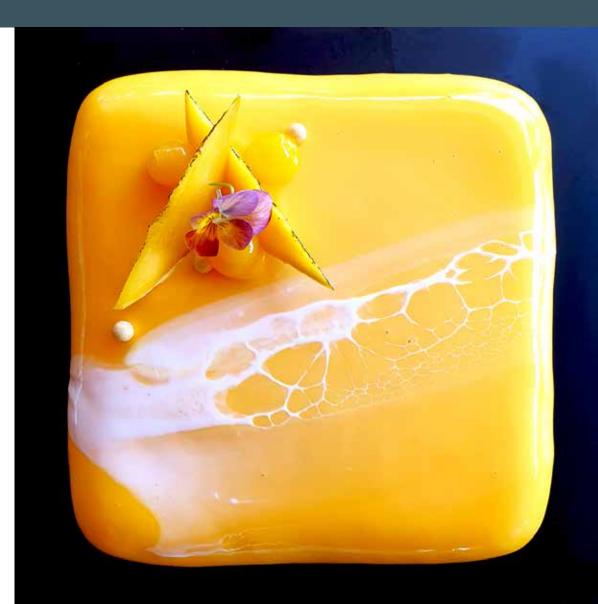

## **CHOCOLATE**

Mango, Passionfruit, Coconut Featuring Valrhona Opalys 33% White Chocolate with aromas of fresh milk and natural vanilla.

Mango creamy centre, Passionfruit mousse, Coconut dacquoise.

Perfect for 10 slices
Can be cut up to 16 smaller slices

## **TROPICAL**

Featuring Valrhona Blond Dulcey 32%.

Smooth creamy chocolate with a warm blonde colour, buttery, toasty with a hint of shortbread flavour.

Rich chocolate cake with a strawberry confit centre.